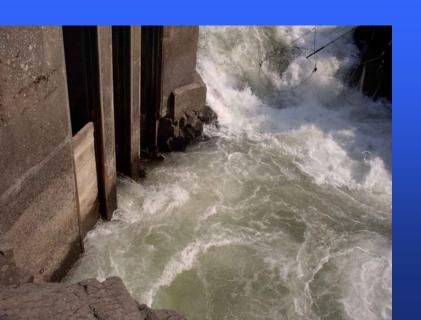

#### Lyle Falls Fishway - Current Condition

- Poorly Positioned Fishway Entrance
- Inadequate Attraction Water Supply
- Over-energized Resting Pools
- Inadequate Low Flow Water Supply
- •Gravel-impacted Fishway Exit Channel