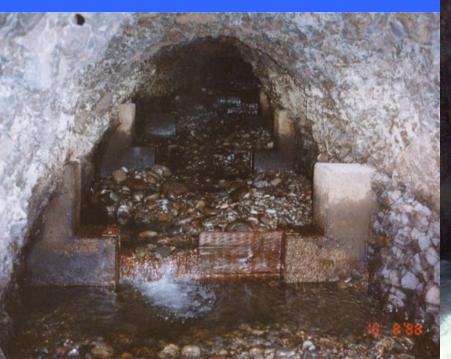

#### Klickitat Fishway

**Project** 

One Down,

One to Go!

Bill Sharp

Yakama Nation Fisheries - YKFP









# Castile Falls 10 Fishway Completed upgrades





## Castile Falls 10 Fishway Proposed Counting Station







Castile Falls 4/5 Fishway
Safety Walkway

# Castile Falls 4/5 Fishway

Challenging working conditions





### Castile Falls 4/5 Fishway Completed Upgrades







#### Lyle Falls Fishway No.5

#### Lyle Fall Fishway Reconstruction

- Current Conditions
- Proposed Design & Benefits

**Constructed 1952 – 1955** 

150-feet in length

13 vertical slot fishway

Falls height ~ 17 feet



#### Lyle Falls Fishway - Current Condition

- Poorly Positioned Fishway Entrance
- Inadequate Attraction Water Supply
- Over-energized Resting Pools
- Inadequate Low Flow Water Supply
- •Gravel-impacted Fishway Exit Channel







### Maximum and Minimum Passage Flows at Lyle Falls over Three Migration Pathways:

**Jumping the Falls** 

**Ascending the Existing Fishway** 

**Ascending the Proposed Fishway** 

|                               | Natural Falls | Existing Fishway | Proposed<br>Fishway |
|------------