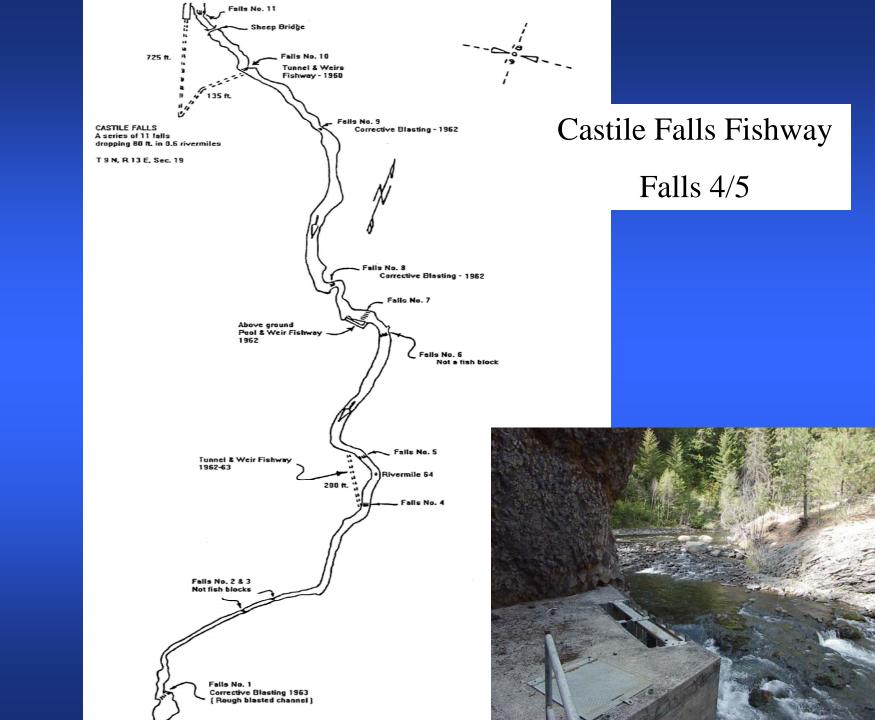

# Castile Falls 4/5 Fishway

Challenging working conditions

### Castile Falls 4/5 Fishway Completed Upgrades