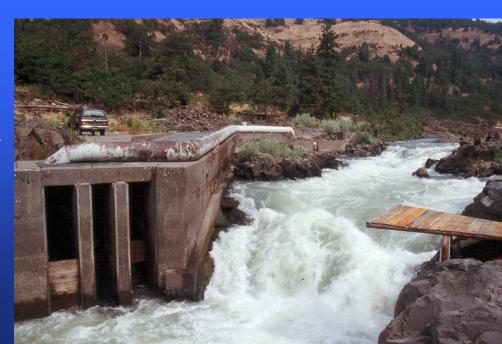

#### Lyle Falls Fishway No.5

#### Lyle Fall Fishway Reconstruction

- Current Conditions
- Proposed Design & Benefits

**Constructed 1952 – 1955** 

150-feet in length

13 vertical slot fishway

Falls height ~ 17 feet

#### Lyle Falls Fishway - Current Condition

- Poorly Positioned Fishway Entrance
- Inadequate Attraction Water Supply
- Over-energized Resting Pools
- Inadequate Low Flow Water Supply
- •Gravel-impacted Fishway Exit Channel