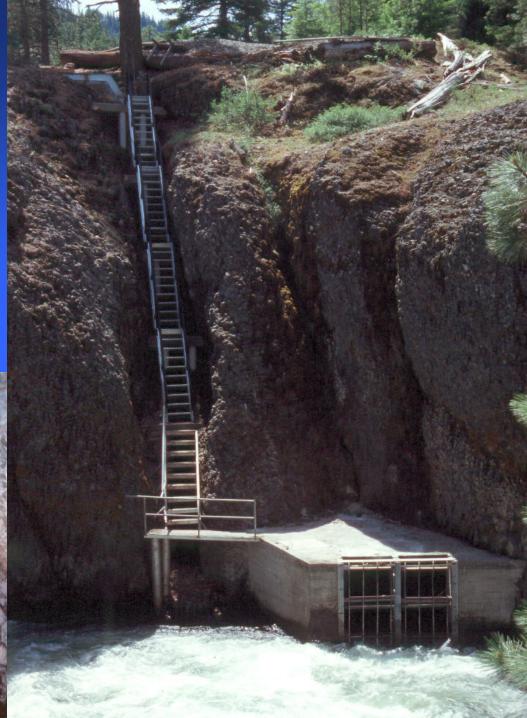

#### Lyle Falls Fishway No.5

#### Lyle Fall Fishway Reconstruction

- Current Conditions
- Proposed Design & Benefits

**Constructed 1952 – 1955** 

150-feet in length

13 vertical slot fishway

Falls height ~ 17 feet