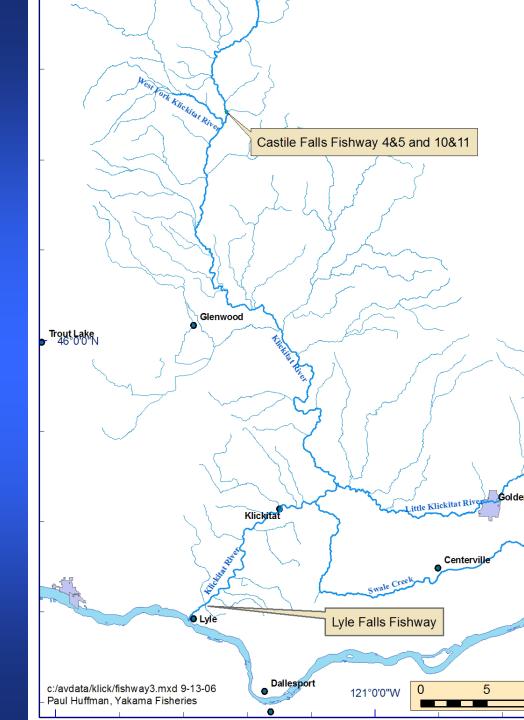

#### Klickitat Fishway

**Project** 

One Down,

One to Go!

Bill Sharp

Yakama Nation Fisheries - YKFP









# Castile Falls 10 Fishway Completed upgrades





## Castile Falls 10 Fishway Proposed Counting Station







Castile Falls 4/5 Fishway
Safety Walkway

# Castile Falls 4/5 Fishway

Challenging working conditions





### Castile Falls 4/5 Fishway Completed Upgrades







#### Lyle Falls Fishway No.5

#### Lyle Fall Fishway Reconstruction

- Current Conditions
- Proposed Design & Benefits

**Constructed 1952 – 1955** 

150-feet in length

13 vertical slot fishway

Falls height ~ 17 feet



#### Lyle Falls Fishway - Current Condition

- Poorly Positioned Fishway Entrance
- Inadequate Attraction Water Supply
- Over-energized Resting Pools
- Inadequate Low Flow Water Supply
- •Gravel-impacted Fishway Exit Channel







### Maximum and Minimum Passage Flows at Lyle Falls over Three Mi