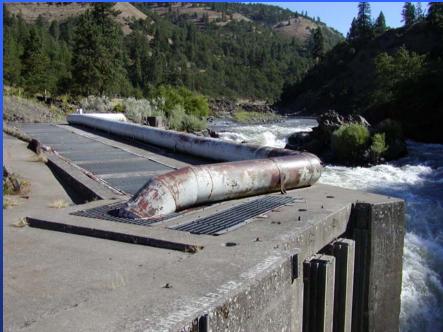

#### Lyle Fall Fishway Reconstruction

- Current Conditions
- Proposed Design & Benefits

**Constructed 1952 – 1955** 

150-feet in length

13 vertical slot fishway

Falls height ~ 17 feet