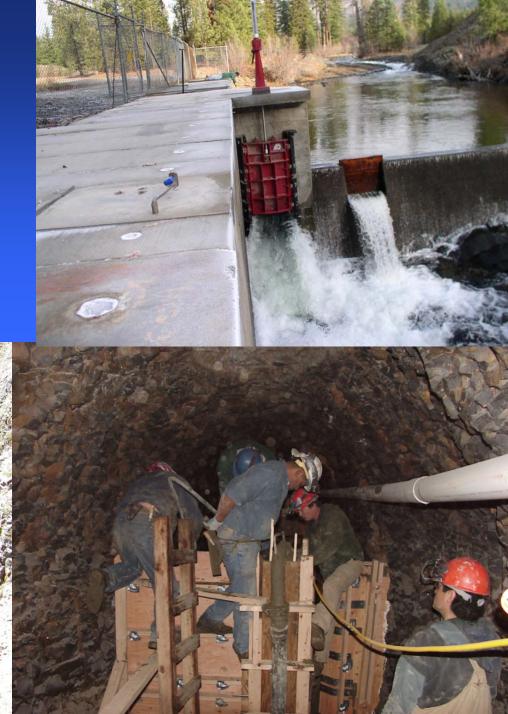

# Castile Falls 10 Fishway Completed upgrades

## Castile Falls 10 Fishway Proposed Counting Station

Castile Falls 4/5 Fishway
Safety Walkway