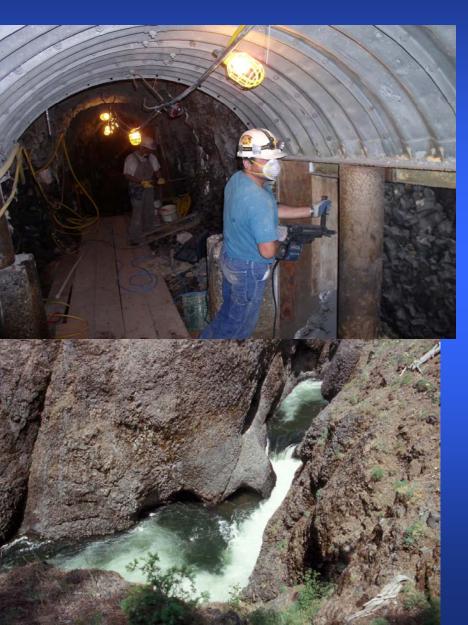

#### Klickitat Fishway

**Project** 

One Down,

One to Go!

Bill Sharp

Yakama Nation Fisheries - YKFP









# Castile Falls 10 Fishway Completed upgrades





## Castile Falls 10 Fishway Proposed Counting Station







Castile Falls 4/5 Fishway
Safety Walkway

# Castile Falls 4/5 Fishway

Challenging working conditions





### Castile Falls 4/5 Fishway Completed Upgrades







#### Lyle Falls Fishway No.5

#### Lyle Fall Fishway Reconstruction

- Current Conditions
- Proposed Design & Benefits

**Constructed 1952 – 1955** 

150-feet in length

13 vertical slot fishway

Falls height ~ 17 feet



#### Lyle Falls Fishway - Current Condition

- Poorly Positioned Fishway Entrance
- Inadequate Attraction Water Supply
- Over-energized Resting Pools
- Inadequate Low Flow Water Supply
- •Gravel-impacted Fishway Exit Channel







### Maximum and Minimum Passage Flows at Lyle Falls over Three Migration Pathways:

**Jumping the Falls** 

**Ascending the Existing Fishway** 

**Ascending the Proposed Fishway** 

|                               | Natural Falls | Existing Fishway | Proposed<br>Fishway |
|-------------------------------|---------------|------------------