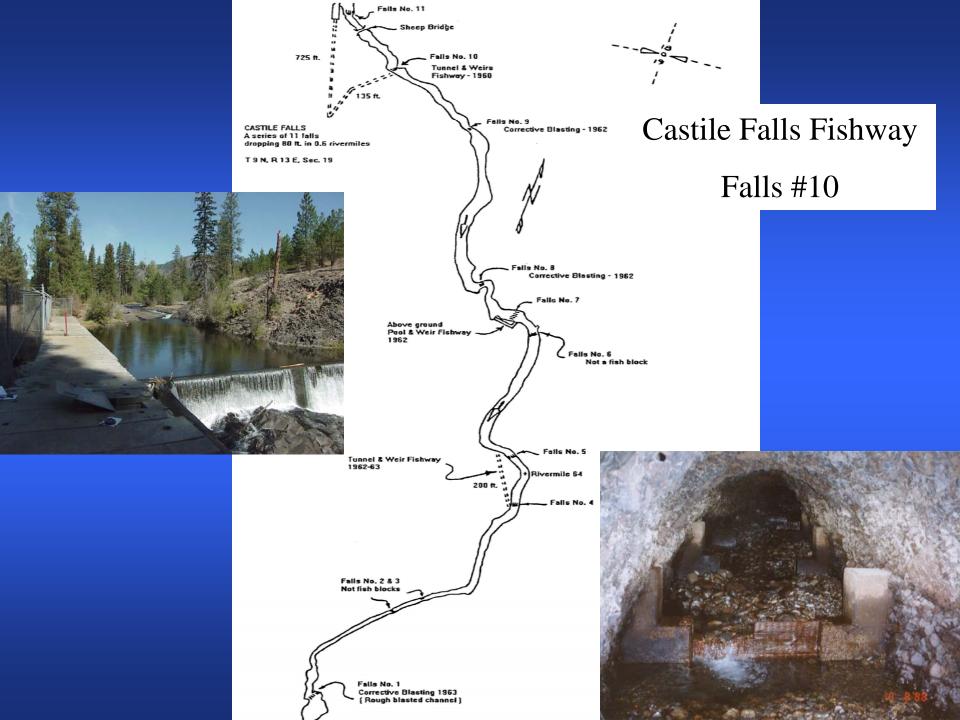

# Castile Falls 10 Fishway Completed upgrades

## Castile Falls 10 Fishway Proposed Counting Station

Castile Falls 4/5 Fishway
Safety Walkway