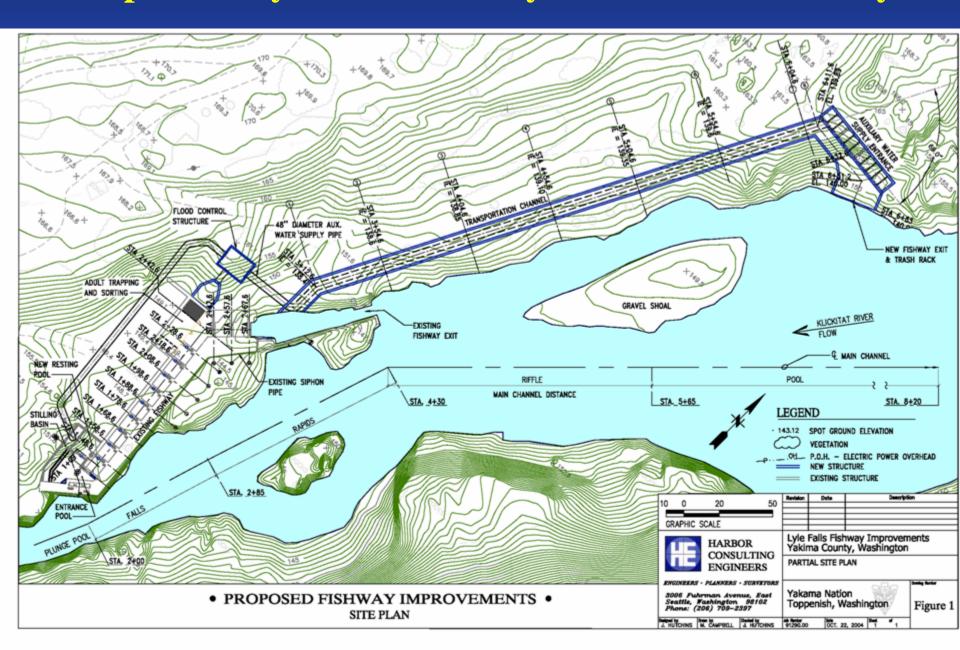

#### Lyle Falls Fishway No.5

#### Lyle Fall Fishway Reconstruction

- Current Conditions
- Proposed Design & Benefits

**Constructed 1952 – 1955** 

150-feet in length

13 vertical slot fishway

Falls height ~ 17 feet

#### **Proposed - Lyle Falls Fishway & Collection Facility**

2006 Fuhrman Ausma, Zart Seattle, Trackington 38102 Phone: (208) 709-2387 Lyle Falls Fishway Improvement

Sketch of Modified Fishway

Yakama Nation Toppenish, Washington