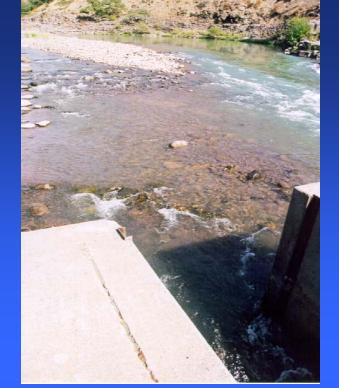

#### Lyle Falls Fishway - Current Condition

- Poorly Positioned Fishway Entrance
- Inadequate Attraction Water Supply
- Over-energized Resting Pools
- Inadequate Low Flow Water Supply
- •Gravel-impacted Fishway Exit Channel