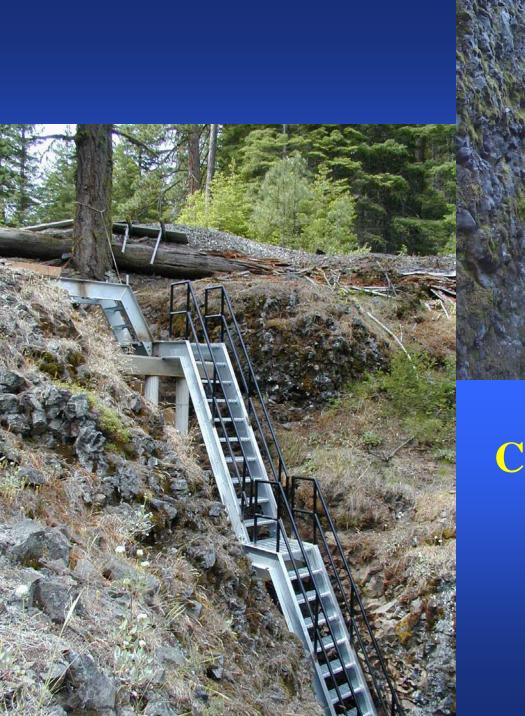

## Castile Falls 10 Fishway Proposed Counting Station

Castile Falls 4/5 Fishway
Safety Walkway

# Castile Falls 4/5 Fishway

Challenging working conditions