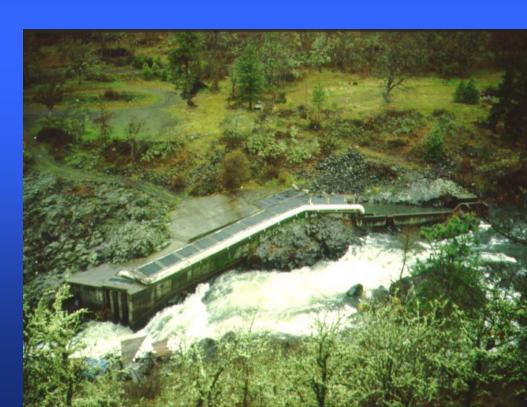

#### Lyle Falls Fishway No.5

#### Lyle Fall Fishway Reconstruction

- Current Conditions
- Proposed Design & Benefits

**Constructed 1952 – 1955** 

150-feet in length

13 vertical slot fishway

Falls height ~ 17 feet