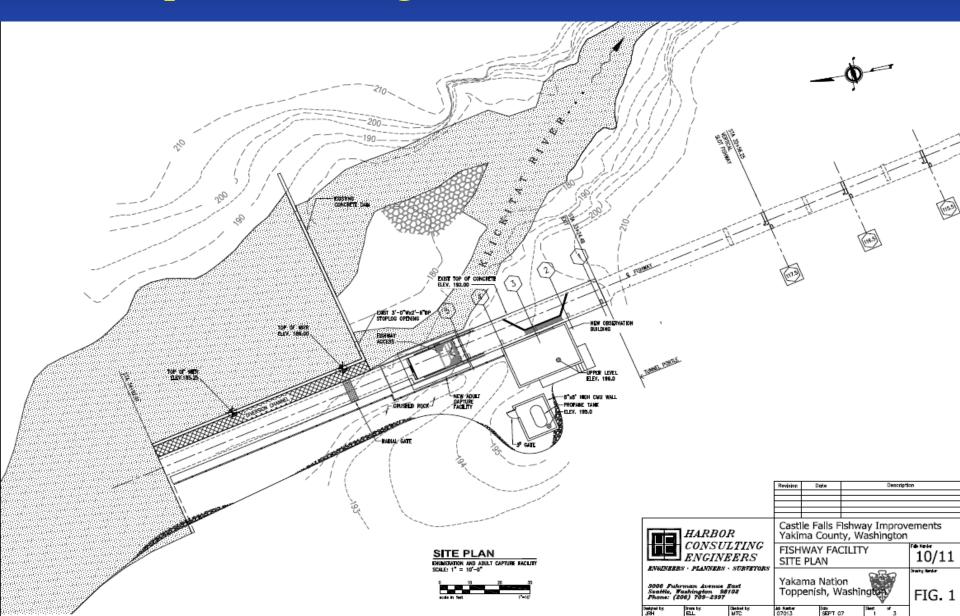

## Castile Falls 10 Fishway Proposed Counting Station

Castile Falls 4/5 Fishway
Safety Walkway